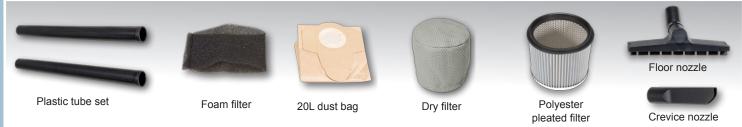

### Comes complete with:

Hose set, Plastic tube set, Dust bag, Foam filter, Dry filter, Polyester pleated filter, Crevice tool, Floor nozzle, 2 castors, 2 big wheel