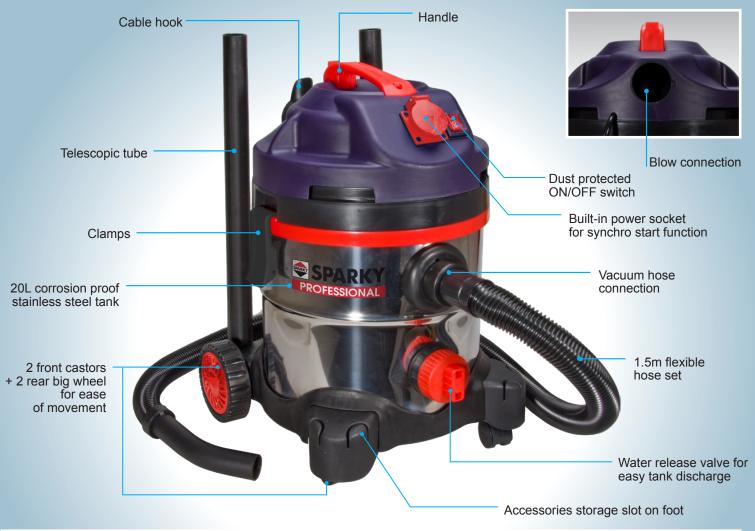

# **VC 1321MS**

## Wet / Dry Vacuum Cleaner

# **PROFESSIONAL**

## **Technical Data**

| Model:                              | VC 1321MS      |
|-------------------------------------|----------------|
| Power input                         | 1250 W         |
| Max. suction power                  | 1500 W         |
| Max. power at the integrated socket | 2000 W         |
| Tank capacity                       | 20             |
| Maximum suction force               | 18 kPa         |
| Maximum airflow                     | 55 l/s         |
| Maximum airflow at fan              | 27 l/s         |
| Hose diameter / length              | Ø36 mm / 1.5 m |
| Cable length                        | 4 m            |
| Operating radius                    | 6 m            |
| Weight:                             | 5.2 kg         |